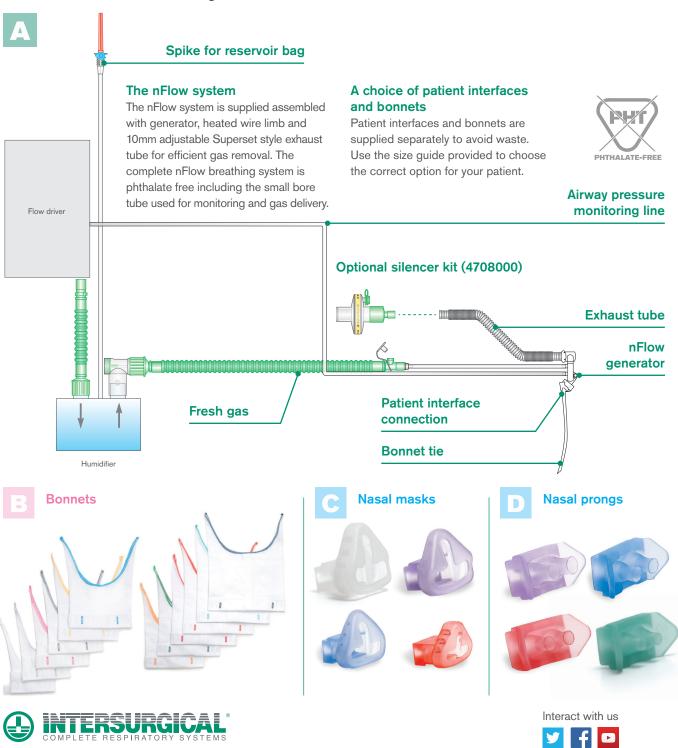

## Ordering made easy

**A** +

We've made ordering easy. To make a complete system you can choose one product from group A and B, and choose a patient interface from C and/or D. At any time you can order separate items according to your needs.

÷

and/or

te system d B, and any time ir needs. Bonnet size guide Masks and prongs size guide Ready to use nFlow™ system

|            | Code                                                         | Description                                                                          |                       | Box Qty. |
|------------|--------------------------------------------------------------|--------------------------------------------------------------------------------------|-----------------------|----------|
| А          | nFlow breathing systems                                      |                                                                                      |                       |          |
| ٢          | 4700000 nFlow infant CPAP heated wire breathing system, 1.6m |                                                                                      |                       | 12       |
|            | 4700001                                                      | nFlow infant CPAP heated wire breathing system, 1.8m                                 |                       |          |
|            | 4700016                                                      | nFlow infant CPAP heated wire breathing system with detachable monitoring line, 1.6m |                       | 10       |
|            | 4708000                                                      | nFlow silencer kit                                                                   |                       | 50       |
|            | 4700011                                                      | nFlow replacement bonnet ties                                                        |                       | 60       |
| В          | nFlow bonnet                                                 | S                                                                                    | Size                  |          |
|            | 4707009                                                      | nFlow, infant bonnet, navy                                                           | size 9 (40 - 42 cm)   | 10       |
|            | 4707008                                                      | nFlow, infant bonnet, turquoise                                                      | size 8 (38 - 40 cm)   | 10       |
|            | 4707007                                                      | nFlow, infant bonnet, orange                                                         | size 7 (36 - 38 cm)   | 10       |
|            | 4707006                                                      | nFlow, infant bonnet, red                                                            | size 6 (34 - 36 cm)   | 10       |
|            | 4707005                                                      | nFlow, infant bonnet, green                                                          | size 5 (32 - 34 cm)   | 20       |
|            | 4707004                                                      | nFlow, infant bonnet, light orange                                                   | size 4 (30 - 32 cm)   | 20       |
|            | 4707003                                                      | nFlow, infant bonnet, blue                                                           | size 3 (28 - 30 cm)   | 20       |
|            | 4707002                                                      | nFlow, infant bonnet, yellow                                                         | size 2 (26 - 28 cm)   | 20       |
|            | 4707001                                                      | nFlow, infant bonnet, dark grey                                                      | size 1 (24 - 26 cm)   | 20       |
|            | 4707110                                                      | nFlow, infant bonnet, pink                                                           | size 0 (22 - 24 cm)   | 20       |
|            | 4707100                                                      | nFlow, infant bonnet, grey                                                           | size 00 (20 - 22 cm)  | 20       |
| $\bigcirc$ | 4707000                                                      | nFlow, infant bonnet, white                                                          | size 000 (18 - 20 cm) | 20       |
| С          | nFlow nasal n                                                | nasks                                                                                | Size                  |          |
| $\bigcirc$ | 4716000                                                      | nFlow nasal mask                                                                     | extra large           | 30       |
|            | 4706000                                                      | nFlow nasal mask                                                                     | large                 | 30       |
|            | 4705000                                                      | nFlow nasal mask                                                                     | medium                | 30       |
|            | 4704000                                                      | nFlow nasal mask                                                                     | small                 | 30       |
| D          | nFlow nasal prongs                                           |                                                                                      | Size                  |          |
|            | 4703000                                                      | nFlow nasal prong                                                                    | large                 | 30       |
|            | 4702000                                                      | nFlow nasal prong                                                                    | medium                | 30       |
|            | 4701000                                                      | nFlow nasal prong                                                                    | small                 | 30       |
|            | 4711000                                                      | nFlow nasal prong                                                                    | extra small           | 30       |