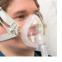

#### FaceFit™ NIV masks

FaceFit is a comfortable single use adult hospital mask for use in non-invasive ventilation.

Two options are available; one option is for use with conventional dual limb breathing systems, and the second for bilevel and CPAP applications where an anti-asphyxiation valve and CO<sub>2</sub> leak port is required.

FaceFit masks are available in small, medium and large sizes to fit a wide range of patients. A size guide is included to help with making the right choice prior to opening the packaging.