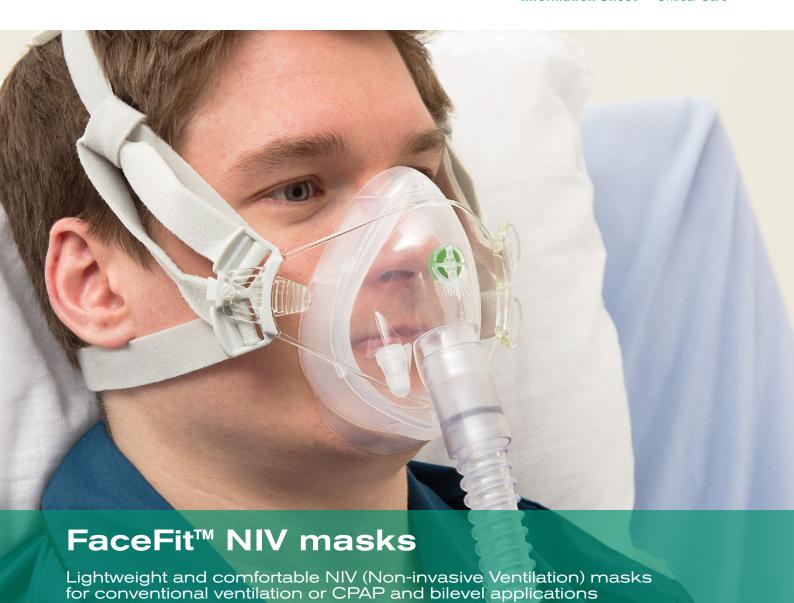

#### FaceFit™ NIV masks

FaceFit is a comfortable single use adult hospital mask for use in non-invasive ventilation.

Two options are available; one option is for use with conventional dual limb breathing systems, and the second for bilevel and CPAP applications where an anti-asphyxiation valve and CO<sub>2</sub> leak port is required.

FaceFit masks are available in small, medium and large sizes to fit a wide range of patients. A size guide is included to help with making the right choice prior to opening the packaging.

#### Adjustable rear head pad

Allows for optimal fit for a wide range of patients

#### Lightweight

Improving patient tolerance

#### Low dead space

For efficient respiratory support

#### Soft silicone seal

Ensuring optimum performance