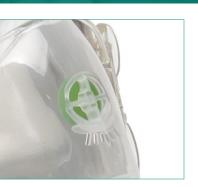

## Anti-asphyxiation valve (FaceFit ported only)

Prevents rebreathing in the case of inadequate ventilation

#### CO<sub>2</sub> Leak port

(FaceFit ported only)
For effective CPAP or
bilevel ventilation

## 6mm stem connector with retainable cap

For supplementary oxygen or monitoring