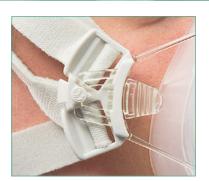

#### Adjustable rear head pad

Allows for optimal fit for a wide range of patients

# Easily adjustable harness and quick release mechanism

Allowing for fast removal of the mask from the patient and optimum fit

Video available at www.intersurgical.com