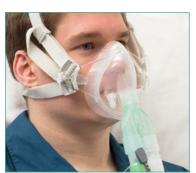

#### FaceFit™ NIV masks

FaceFit is a comfortable single use adult hospital mask for use in non-invasive ventilation.

Two options are available; one option is for use with conventional dual limb breathing systems, and the second for bilevel and CPAP applications where an anti-asphyxiation valve and CO<sub>2</sub> leak port is required.

FaceFit masks are available in small, medium and large sizes to fit a wide range of patients. A size guide is included to help with making the right choice prior to opening the packaging.