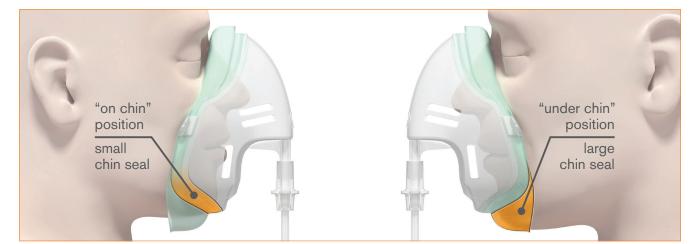

## Intersurgical EcoLite<sup>™</sup> adult mask correct positioning

The elastic can be fitted either above or below the ears In the preferred under ear position it eliminates trauma to the ears

| Code    | Description                                                                               | Box Qty. |   |
|---------|-------------------------------------------------------------------------------------------|----------|---|
| 1136015 | Intersurgical EcoLite, adult, medium concentration oxygen mask                            | 55       |   |
| 1135015 | Intersurgical EcoLite, adult, medium concentration oxygen mask with tube, 2.1m            | 40       |   |
| 1142015 | Sentri Intersurgical EcoLite, adult, mask with CO2 monitoring line and tube, 2.1 m        | 30       |   |
| 1143015 | Sentri Intersurgical EcoLite, adult, mask with CO2 monitoring line, filter and tube, 2.1m | 30       |   |
| 1141015 | Sentri Intersurgical EcoLite, adult, mask with tube, 2.1m                                 | 30       |   |
| 1060085 | Intersurgical EcoLite, adult, oxygen mask with 60% venturi valve, green                   | 40       |   |
| 1040085 | Intersurgical EcoLite, adult, oxygen mask with 40% venturi valve, red                     | 40       |   |
| 1035085 | Intersurgical EcoLite, adult, oxygen mask with 35% venturi valve, yellow                  | 40       | 6 |
| 1031085 | Intersurgical EcoLite, adult, oxygen mask with 31% venturi valve, orange                  | 40       | 6 |
| 1028085 | Intersurgical EcoLite, adult, oxygen mask with 28% venturi valve, white                   | 40       | 6 |
| 1024085 | Intersurgical EcoLite, adult, oxygen mask with 24% venturi valve, blue                    | 40       |   |
| 1107085 | Intersurgical EcoLite, adult, venturi mask kit                                            | 25       |   |
| 1181015 | Intersurgical EcoLite, adult, high concentration oxygen mask with tube, 2.1m              | 24       |   |
| 1188015 | Intersurgical EcoLite, adult, aerosol mask                                                | 50       | 6 |
| 1453015 | Cirrus2 nebuliser, adult, Intersurgical EcoLite mask kit with tube, 2.1m                  | 30       |   |
| 1463015 | HOT Top2 nebuliser, adult, Intersurgical EcoLite mask kit with tube, 1.8m                 | 30       | 6 |