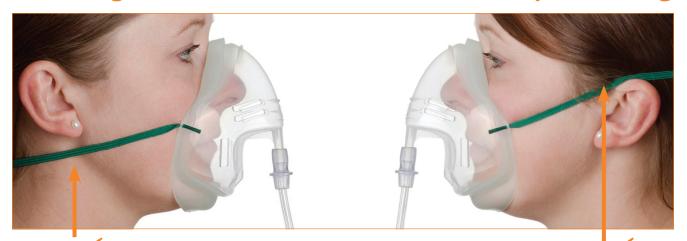

## Intersurgical EcoLite<sup>™</sup> adult mask correct positioning

The elastic can be fitted either above or below the ears In the preferred under ear position it eliminates trauma to the ears

| Code    | Description                                                                               | Box Qty. |   |
|---------|-------------------------------------------------------------------------------------------|----------|---|
| 1136015 | Intersurgical EcoLite, adult, medium concentration oxygen mask                            | 55       |   |
| 1135015 | Intersurgical EcoLite, adult, medium concentration oxygen mask with tube, 2.1m            | 40       |   |
| 1142015 | Sentri Intersurgical EcoLite, adult, mask with CO2 monitoring line and tube, 2.1 m        | 30       |   |
| 1143015 | Sentri Intersurgical EcoLite, adult, mask with CO2 monitoring line, filter and tube, 2.1m | 30       |   |
| 1141015 | Sentri Intersurgical EcoLite, adult, mask with tube, 2.1m                                 | 30       |   |
| 1060085 | Intersurgical EcoLite, adult, oxygen mask with 60% venturi valve, green                   | 40       |   |
| 1040085 | Intersurgical EcoLite, adult, oxygen mask with 40% venturi valve, red                     | 40       |   |
| 1035085 | Intersurgical EcoLite, adult, oxygen mask with 35% venturi valve, yellow                  | 40       | 6 |
| 1031085 | Intersurgical EcoLite, adult, oxygen mask with 31% venturi valve, orange                  | 40       | 6 |
| 1028085 | Intersurgical EcoLite, adult, oxygen mask with 28% venturi valve, white                   | 40       | 6 |
| 1024085 | Intersurgical EcoLite, adult, oxygen mask with 24% venturi valve, blue                    | 40       |   |
| 1107085 | Intersurgical EcoLite, adult, venturi mask kit                                            | 25       |   |
| 1181015 | Intersurgical EcoLite, adult, high concentration oxygen mask with tube, 2.1m              | 24       |   |
| 1188015 | Intersurgical EcoLite, adult, aerosol mask                                                | 50       | 6 |
| 1453015 | Cirrus2 nebuliser, adult, Intersurgical EcoLite mask kit with tube, 2.1m                  | 30       |   |
| 1463015 | HOT Top2 nebuliser, adult, Intersurgical EcoLite mask kit with tube, 1.8m                 | 30       | 6 |